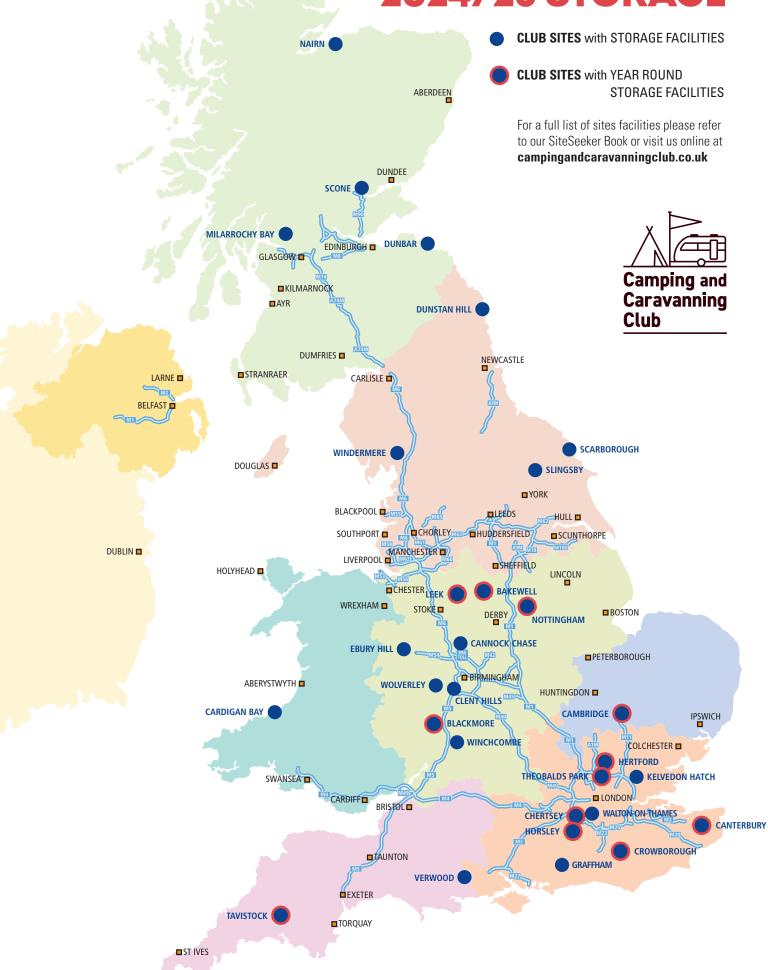

ervice is booked directly with the site. Weight Restrictions may apply. Tavistock do not charge for this facility as the units can only be moved by the Site Team. Please note due to the soft ground within the Tavistock Storage area, wheel clamps cannot be used; however hitch locks are permitted. 48 Hours Notice is required prior to collection or return of unit.

## **CLUB SITES BOAT STORAGE PRICES 2024/25**

| MILARROCHY BAY CLUB SITE          | START DATE | END DATE  | PRICE |
|-----------------------------------|------------|-----------|-------|
| Boat Storage (under 4.25M Length) | 25-Mar-24  | 28-Oct-24 | £348  |
| Boat Storage (over 4.25M Length)  | 25-Mar-24  | 28-Oct-24 | £428  |
| Boat Moor (under 6.65M Length)    | 25-Mar-24  | 28-Oct-24 | £644  |



# CLUB SITES 2024/25 STORAGE